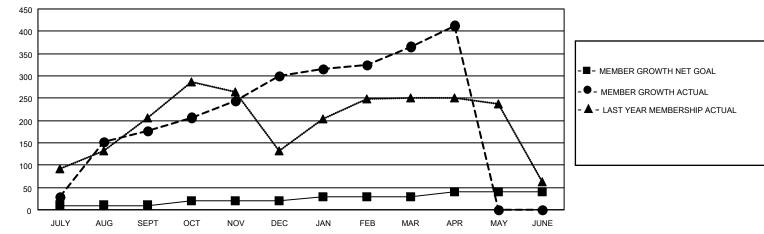

## LOCATION MALAYSIA

District 308 B2

Results as of: 4/30/2021

| Clubs                 |               |           |               | Members               |                        |                         |                                                    |  |
|-----------------------|---------------|-----------|---------------|-----------------------|------------------------|-------------------------|----------------------------------------------------|--|
| RESULTS FOR 2020-2021 |               |           |               | RESULTS FOR 2020-2021 |                        |                         |                                                    |  |
| QUARTER               | NEW CLUB GOAL | NEW CLUBS | DROPPED CLUBS | QUARTER               | BER GROWTH NET<br>GOAL | MEMBER GROWTH<br>ACTUAL | DROPPED<br>MEMBERS ACTUAL<br>(including transfers) |  |
| JULY/AUG/SEPT         | 1             | 3         | 0             | JULY/AUG/SEPT         | 10                     | 250                     | 65                                                 |  |
| OCT/NOV/DEC           | 2             | 4         | 0             | OCT/NOV/DEC           | 10                     | 266                     | 136                                                |  |
| JAN/FEB/MAR           | 1             | 0         | 1             | JAN/FEB/MAR           | 10                     | 97                      | 23                                                 |  |
| APR/MAY/JUNE          | 0             | 2         | 0             | APR/MAY/JUNE          | 10                     | 91                      | 40                                                 |  |