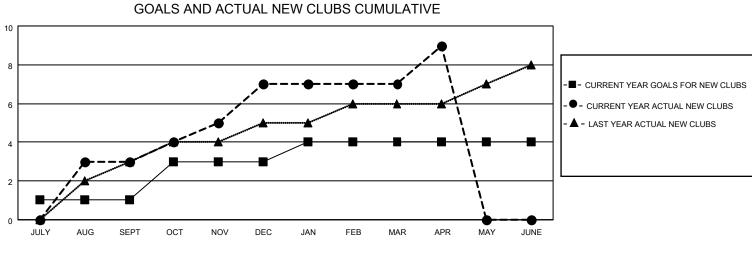

## LOCATION MALAYSIA

District 308 B2

Results as of: 4/30/2021

| Clubs                 |               |           |               | Members               |                        |                         |                                                    |  |
|-----------------------|---------------|-----------|---------------|-----------------------|------------------------|-------------------------|----------------------------------------------------|--|
| RESULTS FOR 2020-2021 |               |           |               | RESULTS FOR 2020-2021 |                        |                         |                                                    |  |
| QUARTER               | NEW CLUB GOAL | NEW CLUBS | DROPPED CLUBS | QUARTER               | BER GROWTH NET<br>GOAL | MEMBER GROWTH<br>ACTUAL | DROPPED<br>MEMBERS ACTUAL<br>(including transfers) |  |
| JULY/AUG/SEPT         | 1             | 3         | 0             | JULY/AUG/SEPT         | 10                     | 250                     | 65                                                 |  |
| OCT/NOV/DEC           | 2             | 4         | 0             | OCT/NOV/DEC           | 10                     | 266                     | 136                                                |  |
| JAN/FEB/MAR           | 1             | 0         | 1             | JAN/FEB/MAR           | 10                     | 97                      | 23                                                 |  |
| APR/MAY/JUNE          | 0             | 2         | 0             | APR/MAY/JUNE          | 10                     | 91                      | 40                                                 |  |